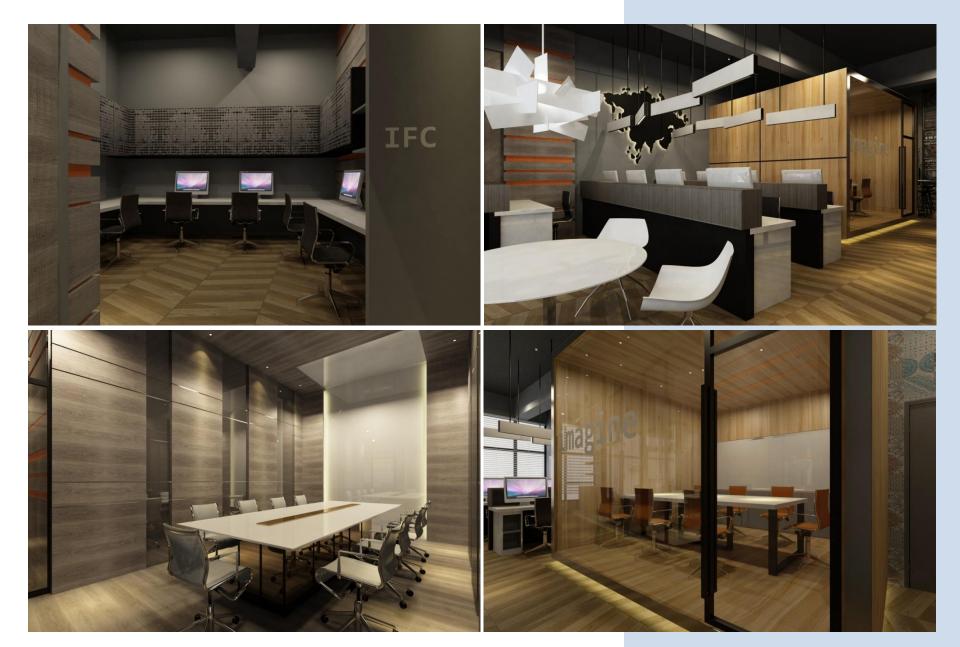

RENOVATION & BUILT-UP**

- House Extension work
- Wet work
- Metal & Glass
- Partition & plaster ceiling
- Electrical work
- Plumbing Work
- Flooring finish work
- Quotation of renovation cost (BQ)
- Built-up carpentry

#### **CARPENTRY**

- Built in furniture
- Kitchen Cabinet
- Tv Console
- Wardrobe
- Feature Wall
- Console Table
- Cushion Upholster
- Etc…

#### **GRAPHIC**

- Graphic Design
- Signage & Logo
- 2D Animation
- **❖** C.i.
- Name card
- Graphic wall



### Residential



































































































## Restaurant







































# Developer











SHOW UNIT - PUTRA VILLA TYPE A @ MUKIM PETALING









DEVELOPER – SEPANG ( SHOW GALLERY )





















## Office

























MENARA GREAT EASTERN LEVEL 19 – HR DEPARTMENT



## Retail