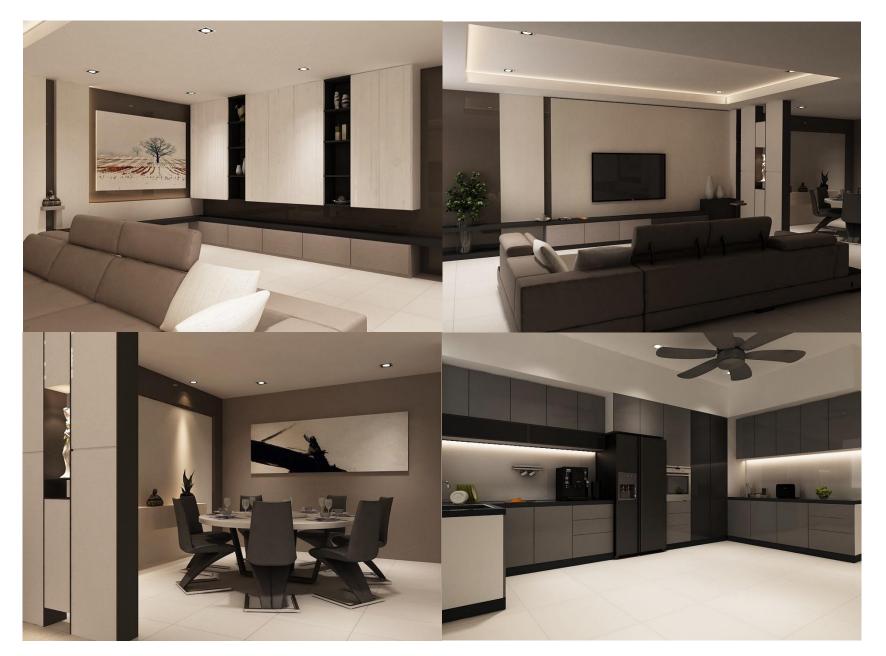

hancheewah@ymail.com

#### INTERIOR CONSULTANT

- Conceptual Design & Space Planning
- 2D Construction Drawings
- Furniture Detailing Drawings
- 3D Perspective View
- Site Coordination
- Material & sample board

#### **RENOVATION & BUILT-UP**

- House Extension work
- Wet work
- Metal & Glass
- Partition & plaster ceiling
- Electrical work
- Plumbing Work
- Flooring finish work
- Quotation of renovation cost (BQ)
- Built-up carpentry

#### **CARPENTRY**

- Built in furniture
- Kitchen Cabinet
- Tv Console
- Wardrobe
- Feature Wall
- Console Table
- Cushion Upholster
- Etc…

#### **GRAPHIC**

- Graphic Design
- Signage & Logo
- 2D Animation
- **❖** C.i.
- Name card
- Graphic wall



### Residential



































































































## Restaurant







































# Developer











SHOW UNIT - PUTRA VILLA TYPE A @ MUKIM PETALING









DEVELOPER – SEPANG ( SHOW GALLERY )





















## Office

























MENARA GREAT EASTERN LEVEL 19 – HR DEPARTMENT



## Retail