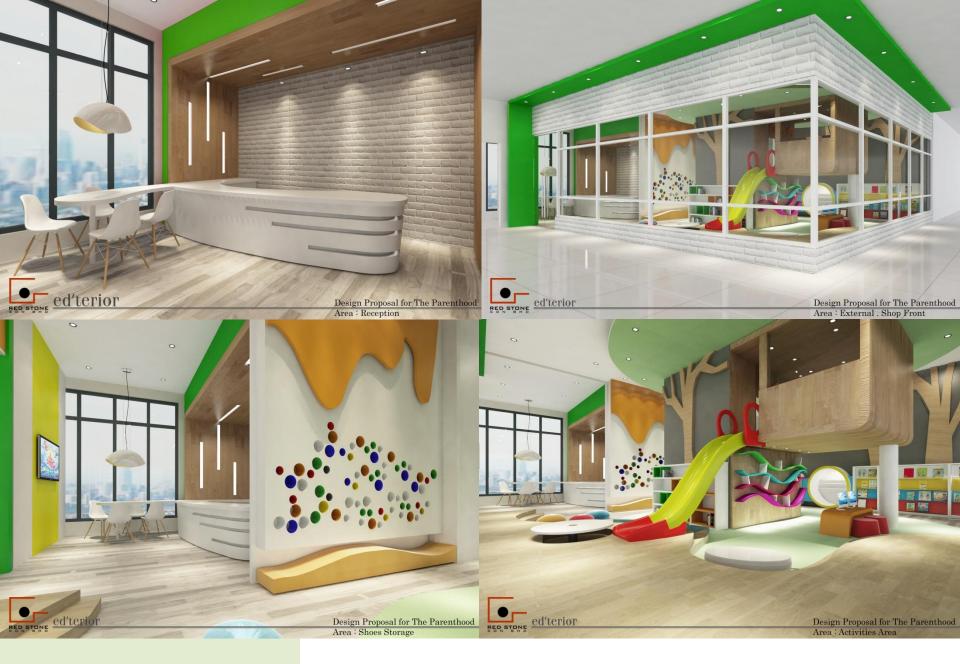

- Partition & plaster ceiling
- Electrical work
- Plumbing Work
- Flooring finish work
- Quotation of renovation cost (BQ)
- Built-up carpentry

#### **CARPENTRY**

- Built in furniture
- Kitchen Cabinet
- Tv Console
- Wardrobe
- Feature Wall
- Console Table
- Cushion Upholster
- Etc…

#### **GRAPHIC**

- Graphic Design
- Signage & Logo
- 2D Animation
- **❖** C.i.
- Name card
- Graphic wall



### Residential



































































































## Restaurant







































# Developer











SHOW UNIT - PUTRA VILLA TYPE A @ MUKIM PETALING









DEVELOPER – SEPANG ( SHOW GALLERY )





















## Office

























MENARA GREAT EASTERN LEVEL 19 – HR DEPARTMENT



## Retail