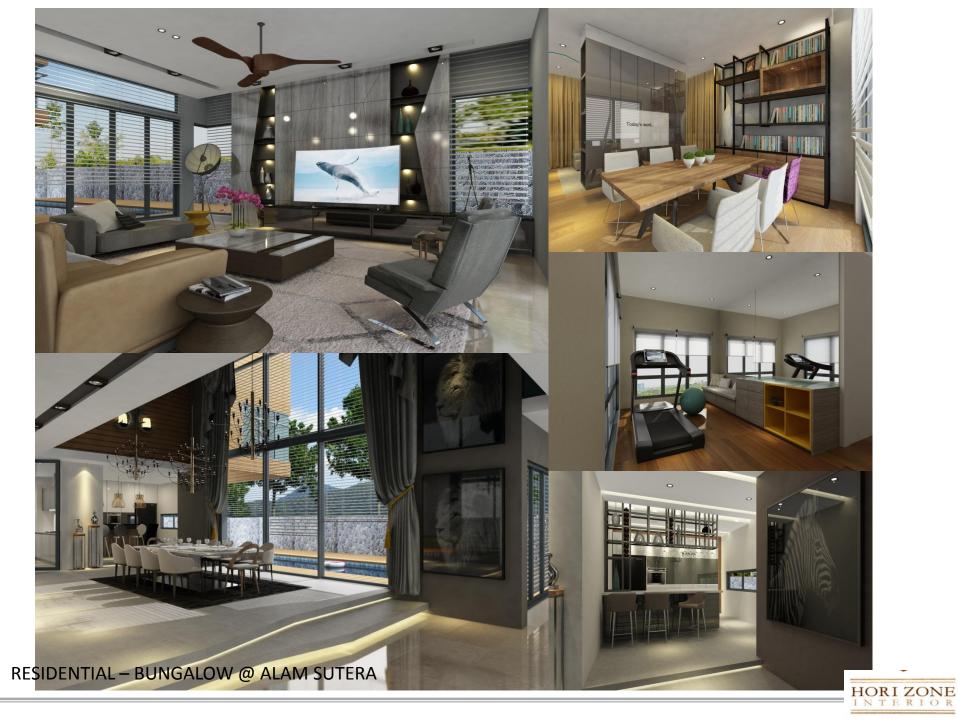

016-336 8845
chancheewah@ymail.com

#### INTERIOR CONSULTANT

- Conceptual Design & Space Planning
- 2D Construction Drawings
- Furniture Detailing Drawings
- 3D Perspective View
- Site Coordination
- Material & sample board

#### **RENOVATION & BUILT-UP**

- House Extension work
- Wet work
- Metal & Glass
- Partition & plaster ceiling
- Electrical work
- Plumbing Work
- Flooring finish work
- Quotation of renovation cost (BQ)
- Built-up carpentry

#### **CARPENTRY**

- Built in furniture
- Kitchen Cabinet
- Tv Console
- Wardrobe
- Feature Wall
- Console Table
- Cushion Upholster
- Etc…

#### **GRAPHIC**

- Graphic Design
- Signage & Logo
- 2D Animation
- **❖** C.i.
- Name card
- Graphic wall



### Residential



































































































## Restaurant







































# Developer











SHOW UNIT - PUTRA VILLA TYPE A @ MUKIM PETALING









DEVELOPER – SEPANG ( SHOW GALLERY )





















## Office

























MENARA GREAT EASTERN LEVEL 19 – HR DEPARTMENT



## Retail